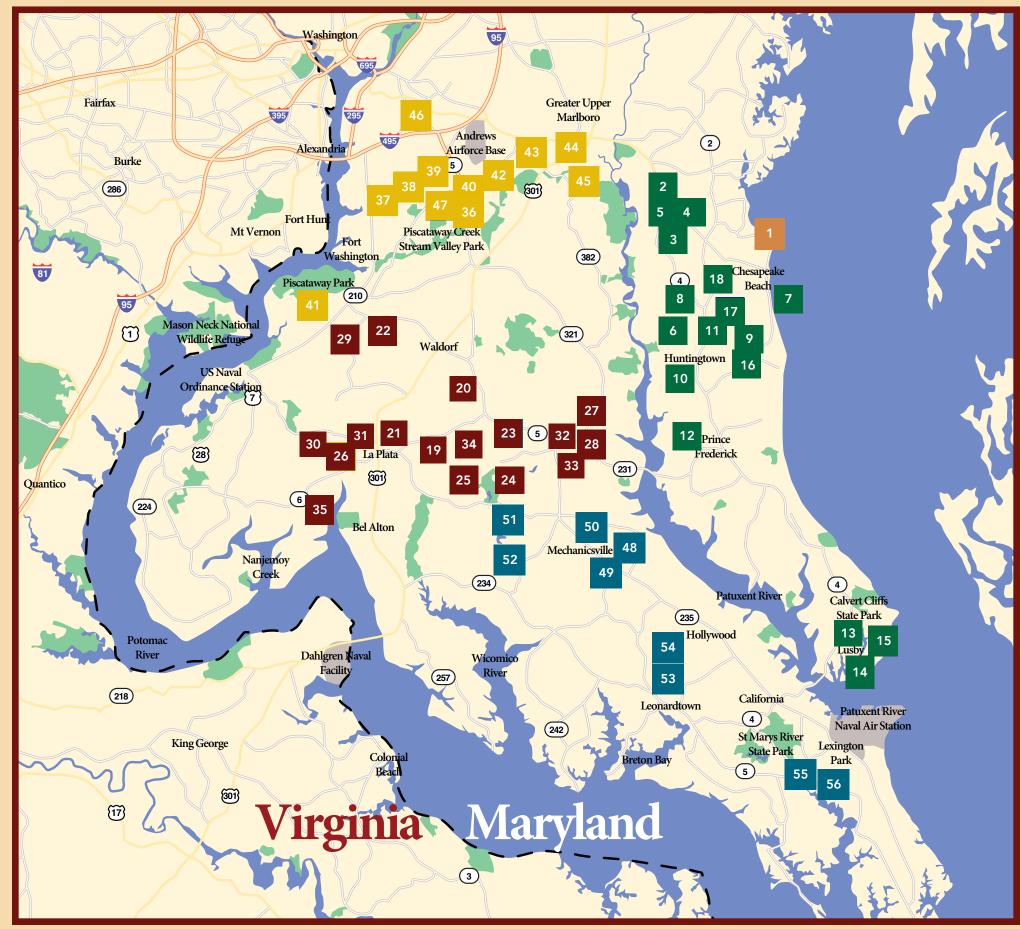

# **ANNE ARUNDEL COUNTY**

1 Holland Point

#### **CALVERT COUNTY**

- **Calvert Estates** 2
- Dunleigh 3 4 Perry's Choice
- Lyon's Creek Overlook 5
- **Hickory Woods** 6
- Winward Key 7
- **Cox Choice**
- 9
- 10
- 13
- 14 The Harbours
- 15 Foxwood
- 16 **Marley Run**
- 17 **Eagles Trace**
- Aspen Woods 18

**Olivers Crossing** 24 25 Belmont

M

**CHARLES COUNTY** 

**Broadview Farms** 

**Ridge Grove Estates** 

19 Kings Grant

Agricopia

North Point

20

21

22

23

- **Knotting Hill** 26
- Canterleigh 27 **Ole Field Estates** 28
- 29 **Settle Woods**
- 30 Longmeade
- Stone Hill 31
- **Turtle Creek** 32
- 33 **Raven Woods**
- **Normandy Farms** 34
- Southport Landing 35

#### **PRINCE GEORGE'S COUNTY**

- Pinetree
- **Kirby Woods**
- **Kirby Estates**
- **Towns of Tinkers Creek**
- Sellner Estates
- **Livingston Grove**
- **Melwood Estates** Villages at Melwood
- **Beacon Hill**
- **Hollow Tree Farm**
- **Gordons Corner**
- 47 Surratt's Crossing

#### **ST. MARY'S COUNTY**

- **Persimmon Hills** 48
- Ben Oaks 49
- 50 **Rose Hill Farm**
- 51 **Helen's Retreat**
- Villages at Leonardtown 52
- 53 **Clark's Rest** 54
- Leonardtown Farm 55 **Elizabeth Hills**
- 56 **Cecil's Mill**

- 8
  - Trott's Pond
  - **Lorins Pride**
  - 11 Tara
  - **College Station** 12
  - **Oyster Bay**